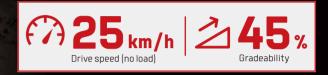

With permanent magnet synchronous motor (PMSM) technology, can reach top speed: 25 km/h, maximum grade ability: 45%, and industry-leading performance in its class.

The machine is equipped with quick change device, which can realize the quick replacement of different attachments. (Cargo fork, bucket, soft clamp, working platform, etc). This enables various operations including fork loading, shovel loading, clamping, aerial work, etc.