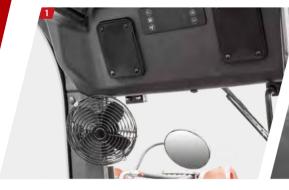

#### Driver assistance system and easy control

- 1 The cab can be equipped with air conditioning, radio, and USB charging port as option.
- 2 Adjustable suspension seat, more ergonomic.
- I Full-proportional joystick, smooth and coordinated movements, smooth and steady on start and stop, boom luffing and telescoping support compound movements.
- 4 7 inch display, real-time machine status monitoring, integrated intelligent fault diagnosis system.