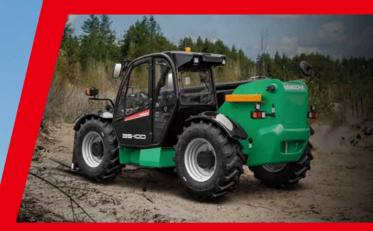

# **XH SERIES HIGH-VOLTAGE TELEHANDLER**

25-60

HANGCHA Family-Design exterior, ergonomic cab, intuitive HMI system and premium driving comfort experience.

ANGCHA

## **HIGH-PERFORMANCE MACHINES IN ANY SITUATION**

**THREE STEERING MODES:** 

**TWO DRIVING MODES:** TWO-WHEEL DRIVE

The first compact telehandler with 310V high-voltage lithium battery in industry, high voltage DC fast-charging technology. Make a charge from 30% to 80% only in 30 minutes.