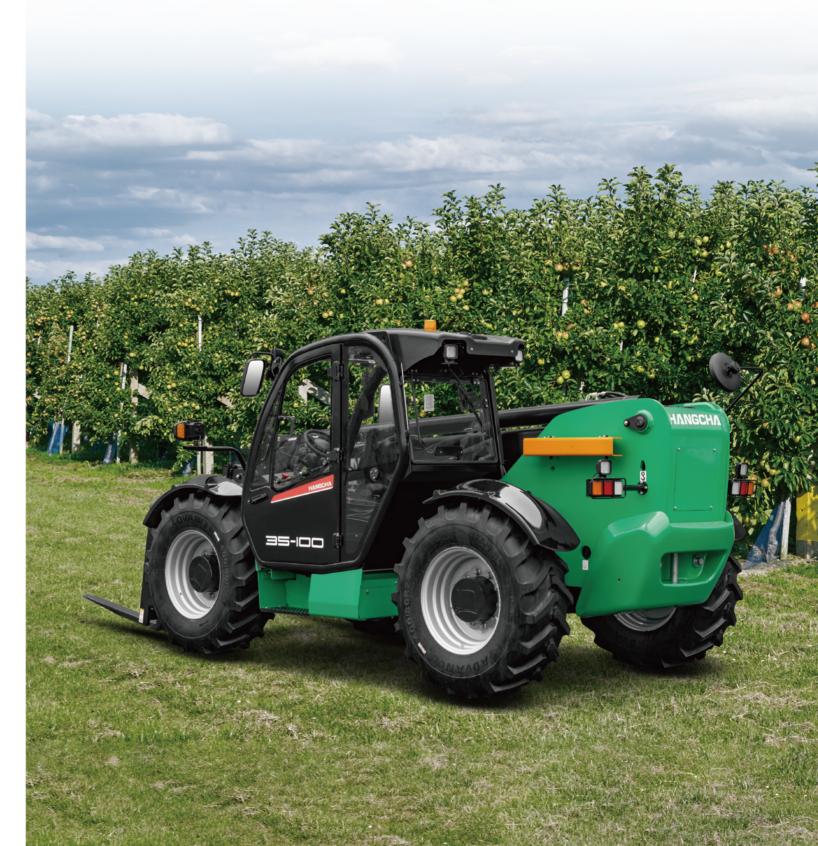

with capacity of 2,500 to 3,500kg

Making Material Handling Easier

# **XH SERIES HIGH-VOLTAGE TELEHANDLER**

25-60

HANGCHA Family-Design exterior, ergonomic cab, intuitive HMI system and premium driving comfort experience.

ANGCHA

## **HIGH-PERFORMANCE MACHINES IN ANY SITUATION**

**THREE STEERING MODES:** 

**TWO DRIVING MODES:** TWO-WHEEL DRIVE

The first compact telehandler with 310V high-voltage lithium battery in industry, high voltage DC fast-charging technology. Make a charge from 30% to 80% only in 30 minutes.

With permanent magnet synchronous motor (PMSM) technology, can reach top speed: 25 km/h, maximum grade ability: 45%, and industry-leading performance in its class.

The machine is equipped with quick change device, which can realize the quick replacement of different attachments. (Cargo fork, bucket, soft clamp, working platform, etc). This enables various operations including fork loading, shovel loading, clamping, aerial work, etc.