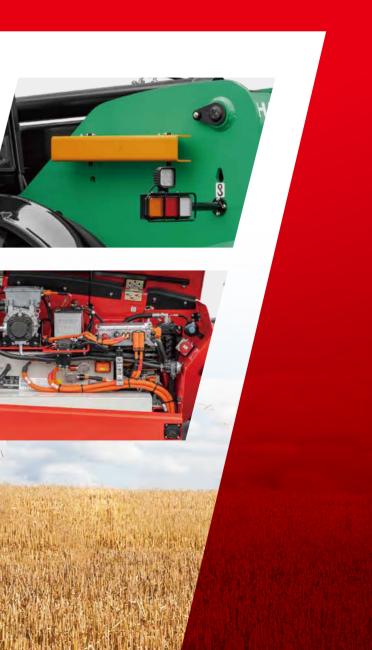

# SAFETY

- Lithium iron phosphate battery pack---high safety & proven reliability.
- The lighting effect is excellent. In addition to high beam and low beam, the front and rear of the cab, and the boom are equipped with LED high-brightness work lights to ensure night scene operations.
- Equipped with a overload sensor system and dynamic monitoring, to prevent overturning and overloading, automatically stopping movement to avoid accidents.

#### MAINTENANCE

The machine is equipped with a maintenance arm to prevent the risk of accidental fall of the arm frame during maintenance. ■ Wide-angle tilting cover ensures easy maintenance access

E SIGN