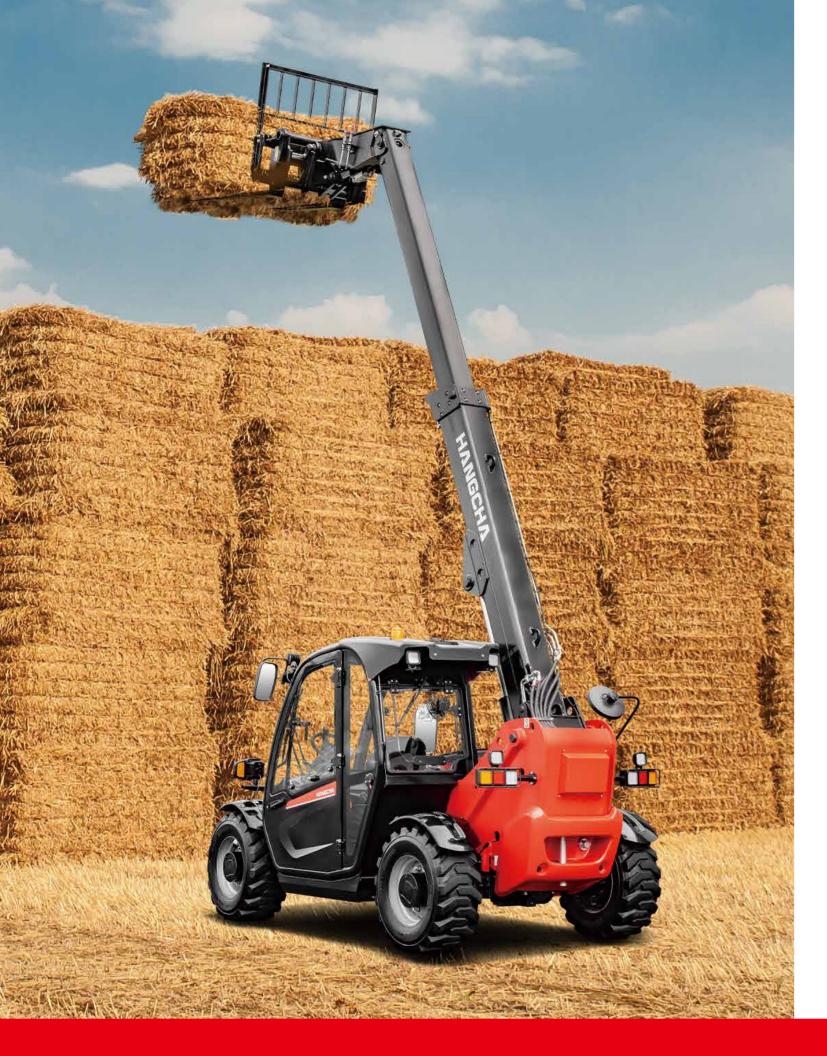

with capacity of 2,500 to 3,500kg

Making Material Handling Easier

# **XH SERIES HIGH-VOLTAGE TELEHANDLER**

25-60

HANGCHA Family-Design exterior, ergonomic cab, intuitive HMI system and premium driving comfort experience.

ANGCHA

## **HIGH-PERFORMANCE MACHINES IN ANY SITUATION**

**THREE STEERING MODES:** 

**TWO DRIVING MODES:** TWO-WHEEL DRIVE

The first compact telehandler with 310V high-voltage lithium battery in industry, high voltage DC fast-charging technology. Make a charge from 30% to 80% only in 30 minutes.

With permanent magnet synchronous motor (PMSM) technology, can reach top speed: 25 km/h, maximum grade ability: 45%, and industry-leading performance in its class.

The machine is equipped with quick change device, which can realize the quick replacement of different attachments. (Cargo fork, bucket, soft clamp, working platform, etc). This enables various operations including fork loading, shovel loading, clamping, aerial work, etc.