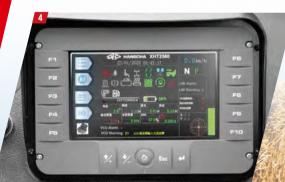

#### Driver assistance system and easy control

- 1 The cab can be equipped with air conditioning, radio, and USB charging port as option.
- 2 Adjustable suspension seat, more ergonomic.
- I Full-proportional joystick, smooth and coordinated movements, smooth and steady on start and stop, boom luffing and telescoping support compound movements.
- 4 7 inch display, real-time machine status monitoring, integrated intelligent fault diagnosis system.