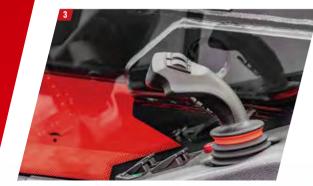

#### MAINTENANCE

The machine is equipped with a maintenance arm to prevent the risk of accidental fall of the arm frame during maintenance. ■ Wide-angle tilting cover ensures easy maintenance access

E SIGN