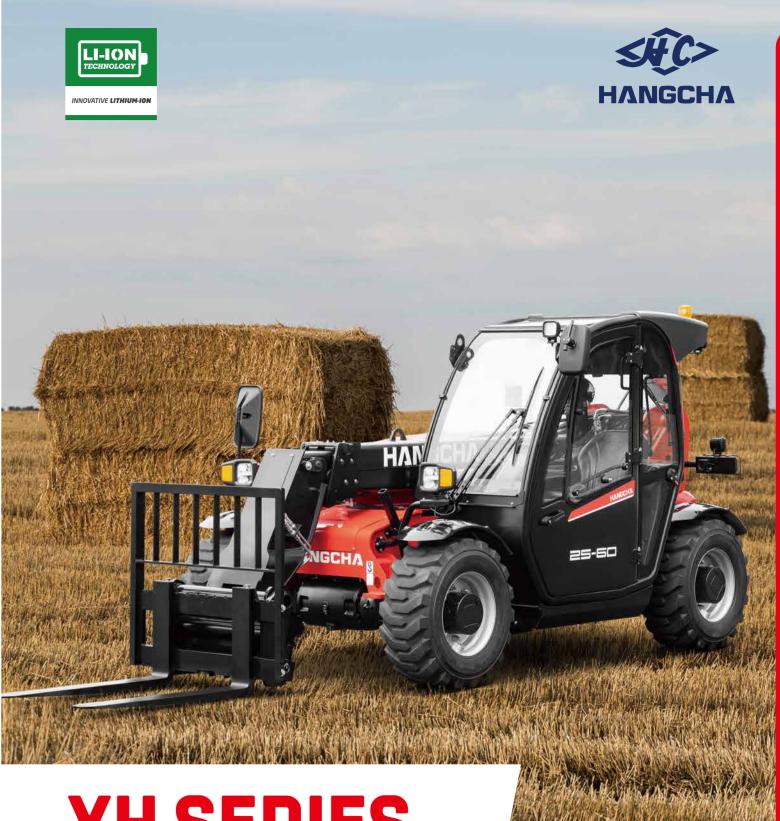

Forklift" App

Follow us on Follow us on Facebook

YouTube

WeChat

to the European Safety Requirements IS045001:2018 IS014001:2015 IS09001:2015

2025 VERSION 5/COPYRIGHT 2025/04

**XH SERIES** HIGH-VOLTAGE TELEHANDLER

with capacity of 2,500 to 3,500kg

Making Material Handling Easier

# **XH SERIES HIGH-VOLTAGE TELEHANDLER**

25-60

HANGCHA Family-Design exterior, ergonomic cab, intuitive HMI system and premium driving comfort experience.

ANGCHA